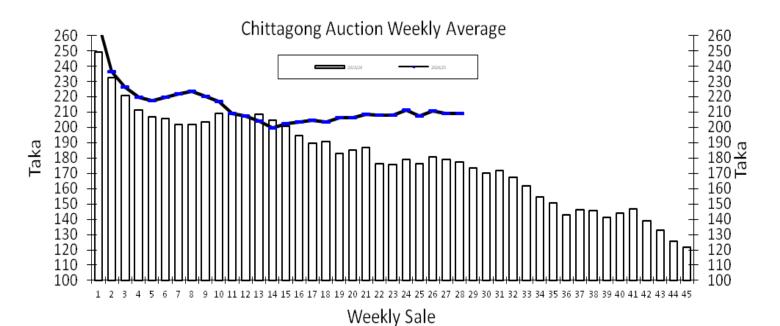

(Season 2024/25): Tk 209.05 & (Season 2023/24): Tk 177.38 & (Season 2022/23) :Tk 208.79